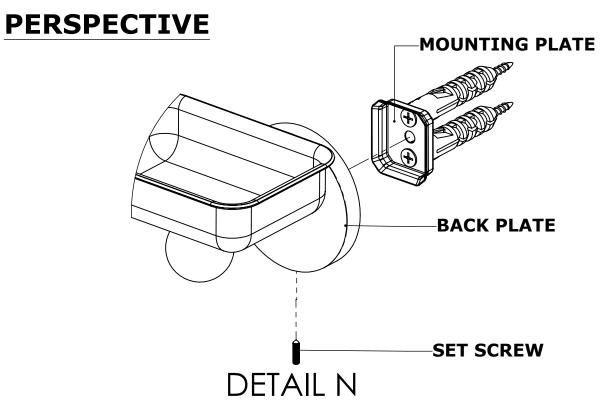

#### **PERSPECTIVE**

### **Step 2:** Attach Bracket to Mounting Plate.

Place bracket on mounting plate and secure by tightening set screw as shown below.