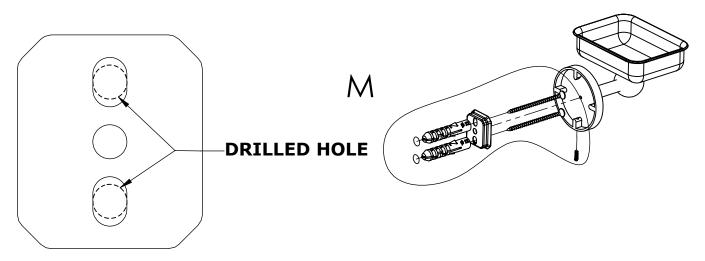

#### Step 1: Drill holes in Wall for screw anchors and attach Mounting Plate to Wall

Determine your desired location for installation and make a mark for the location of the mounting plate. Remove mounting plate from backplate by loosening set screw in backplate as pictured below. Place center hole of mounting plate over mark made above. Make 2 marks where mounting screws will be placed as shown below. Drill hole at each of the marks. (You may substitute other style mounting anchors or screws if desired). Place anchors into the holes made. Place mounting plate over holes and secure to mounting surface using screws as shown below.