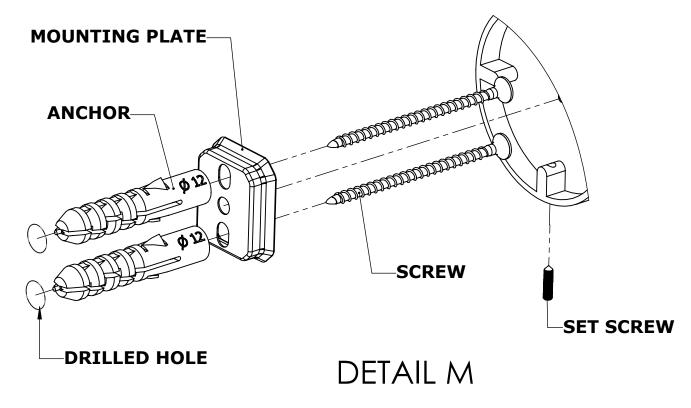

#### Step 1: Drill holes in Wall for screw anchors and attach Mounting Plate to Wall

Determine your desired location for installation and make a mark for the location of the mounting plate. Remove mounting plate from backplate by loosening set screw in backplate as pictured below. Place center hole of mounting plate over mark made above. Make 2 marks where mounting screws will be placed as shown below. Drill hole at each of the marks. (You may substitute other style mounting anchors or screws if desired). Place anchors into the holes made. Place mounting plate over holes and secure to mounting surface using screws as shown below.