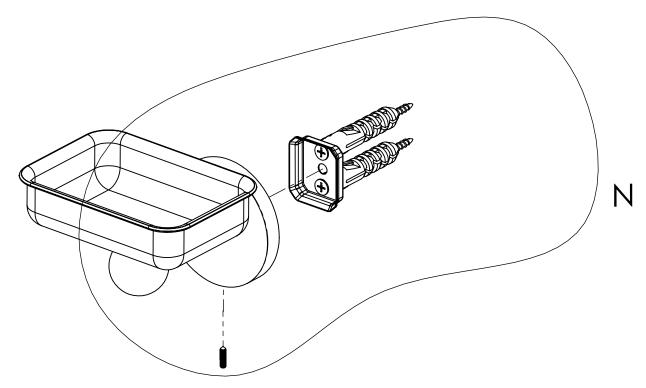

### **Step 2:** Attach Bracket to Mounting Plate.

Place bracket on mounting plate and secure by tightening set screw as shown below.